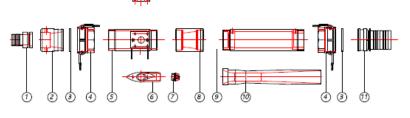

In addition, a full range of couplings, connectors, suction hose manifolds complement the range.

| REF | PART No. | DRG No.   | DESCRIPTION                  | QTY |
|-----|----------|-----------|------------------------------|-----|
| 7   | VAC30670 | AB4073D   | SUCTION HOSE COUPLING INSERT | 1   |
| 2   | VAC30680 | AB4074D   | SUCTION HOSE COUPLING        | 1   |
| 3   | VAC30900 |           | SEALING RING                 | 2   |
| 4   | VAC30840 |           | BODY COUPLER                 | 2   |
| 5   | VAC30820 | AB4075D   | BODY                         | 1   |
| 6   | VAC30810 | AB4076D   | AEROFOIL                     | 1   |
| 7   | VAC30740 | AB4077D-B | NOZZLE                       | 7   |
| 8   | VAC30690 | AB4078D   | MIXING CHAMBER               | 7   |
| 9   | VAC30700 | AB4079D-B | VENTURI SHEATH               | 1   |
| 10  | VAC30650 | AB4080D   | VENTURI TUBE                 | 1   |
| 11  | VAC30660 |           | DISCHARGE HOSE COUPLING      | 1   |
| 12  | VAC30760 | AB4081D-B | MANIFOLD ASSY                | 1   |