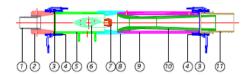

In addition, a full range of couplings, connectors, suction hose manifolds complement the range.

| REF | PART No. | DRG No.   | DESCRIPTION                  | QTY |
|-----|----------|-----------|------------------------------|-----|
| 7   | VAC30670 | AB4073D   | SUCTION HOSE COUPLING INSERT | 1   |
| 2   | VAC30680 | AB4074D   | SUCTION HOSE COUPLING        | 1   |
| 3   | VAC30900 |           | SEALING RING                 | 2   |
| 4   | VAC30840 |           | BODY COUPLER                 | 2   |
| 5   | VAC30820 | AB4075D   | BODY                         | 1   |
| 6   | VAC30810 | AB4076D   | AEROFOIL                     | 1   |
| 7   | VAC30740 | AB4077D-B | NOZZLE                       | 7   |
| 8   | VAC30690 | AB4078D   | MIXING CHAMBER               | 7   |
| 9   | VAC30700 | AB4079D-B | VENTURI SHEATH               | 1   |
| 10  | VAC30650 | AB4080D   | VENTURI TUBE                 | 1   |
| 11  | VAC30660 |           | DISCHARGE HOSE COUPLING      | 1   |
| 12  | VAC30760 | AB4081D-B | MANIFOLD ASSY                | 1   |