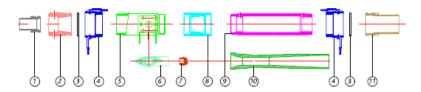

In addition, a full range of couplings, connectors, suction hose manifolds complement the range.

| REF | PART No. | DRG No.   | DESCRIPTION                  | QTY |
|-----|----------|-----------|------------------------------|-----|
| 7   | VAC30670 | AB4073D   | SUCTION HOSE COUPLING INSERT | 1   |
| 2   | VAC30680 | AB4074D   | SUCTION HOSE COUPLING        | 1   |
| 3   | VAC30900 |           | SEALING RING                 | 2   |
| 4   | VAC30840 |           | BODY COUPLER                 | 2   |
| 5   | VAC30820 | AB4075D   | BODY                         | 1   |
| 6   | VAC30810 | AB4076D   | AEROFOIL                     | 1   |
| 7   | VAC30740 | AB4077D-B | NOZZLE                       | 7   |
| 8   | VAC30690 | AB4078D   | MIXING CHAMBER               | 7   |
| 9   | VAC30700 | AB4079D-B | VENTURI SHEATH               | 1   |
| 10  | VAC30650 | AB4080D   | VENTURI TUBE                 | 1   |
| 11  | VAC30660 |           | DISCHARGE HOSE COUPLING      | 1   |
| 12  | VAC30760 | AB4081D-B | MANIFOLD ASSY                | 1   |