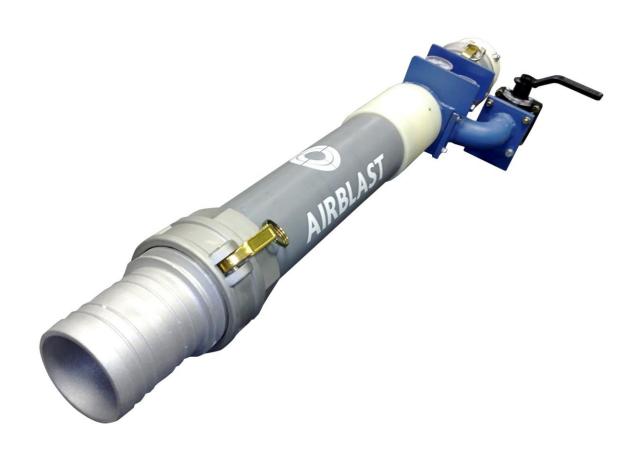

## Cleaning and Removal System

The Airvac is a robust, compact, highly efficient, pneumatic recovery unit, designed to work on clean-up operations.

### Features

The Airvac is capable of recovering spent abrasives or any other form of solid materials, ranging in size up to 20mm over a distance of up to 30m. The unit is fully air-operated and only requires 250cfm of air at 85psi pressure (7m³/min. at 5.8bar).

No other form of power is required to operate the unit. A simple modification converts the Airvac into a ventilation unit for ducting air from tanks etc.